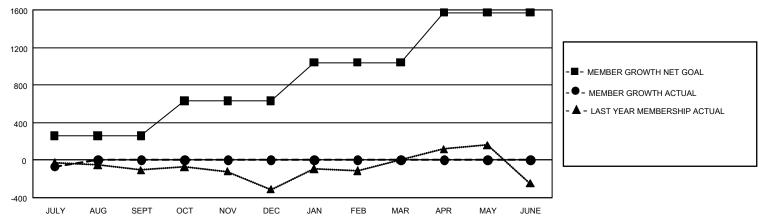

## GMT Constitutional Area 4, Group F

REPORT DOES NOT INCLUDE CLUBS IN UNDISTRICTED AREAS.

| Clubs                 |               |           |               | Members               |                         |                         |                                                    |
|-----------------------|---------------|-----------|---------------|-----------------------|-------------------------|-------------------------|----------------------------------------------------|
| RESULTS FOR 2022-2023 |               |           |               | RESULTS FOR 2022-2023 |                         |                         |                                                    |
| QUARTER               | NEW CLUB GOAL | NEW CLUBS | DROPPED CLUBS | QUARTER ME            | MBER GROWTH NET<br>GOAL | MEMBER GROWTH<br>ACTUAL | DROPPED MEMBERS<br>ACTUAL (including<br>transfers) |
| JULY/AUG/SEPT         | 33            | 1         | 4             | JULY/AUG/SEPT         | 257                     | 337                     | 345                                                |
| OCT/NOV/DEC           | 42            | 0         | 0             | OCT/NOV/DEC           | 374                     | 0                       | 0                                                  |
| JAN/FEB/MAR           | 45            | 0         | 0             | JAN/FEB/MAR           | 409                     | 0                       | 0                                                  |
| APR/MAY/JUNE          | 54            | 0         | 0             | APR/MAY/JUNE          | 531                     | 0                       | 0                                                  |