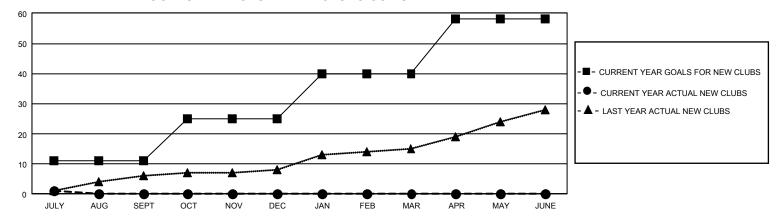

## GMT Constitutional Area 4, Group F

REPORT DOES NOT INCLUDE CLUBS IN UNDISTRICTED AREAS.

| Clubs                 |               |           |               | Members               |                         |                         |                                                    |
|-----------------------|---------------|-----------|---------------|-----------------------|-------------------------|-------------------------|----------------------------------------------------|
| RESULTS FOR 2022-2023 |               |           |               | RESULTS FOR 2022-2023 |                         |                         |                                                    |
| QUARTER               | NEW CLUB GOAL | NEW CLUBS | DROPPED CLUBS | QUARTER ME            | MBER GROWTH NET<br>GOAL | MEMBER GROWTH<br>ACTUAL | DROPPED MEMBERS<br>ACTUAL (including<br>transfers) |
| JULY/AUG/SEPT         | 33            | 1         | 4             | JULY/AUG/SEPT         | 257                     | 337                     | 345                                                |
| OCT/NOV/DEC           | 42            | 0         | 0             | OCT/NOV/DEC           | 374                     | 0                       | 0                                                  |
| JAN/FEB/MAR           | 45            | 0         | 0             | JAN/FEB/MAR           | 409                     | 0                       | 0                                                  |
| APR/MAY/JUNE          | 54            | 0         | 0             | APR/MAY/JUNE          | 531                     | 0                       | 0                                                  |